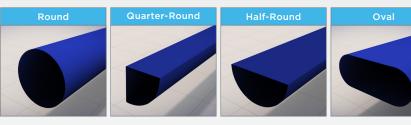

rous

#### **FABRIC**

DuraTex<sup>™</sup> is a medium weight, commercial grade, non-permeable fabric. Developed as our mid-grade polyester-based fabric.

# FEATURES & BENEFITS

- Commonly used alternative to exposed single wall duct/diffusers
- No air is able to pass through the fabric weave
- Airflow is delivered through orifices and various venting options to achieve desired airflow
- Machine washable

#### **FABRIC SPECIFICATIONS**

Weave: Fire Retardant Polyester | Plain Weave, Coated

Weight:  $5.5 \text{ oz/yd}^2 (186g/m^2)$ 

Porosity: 0.0 CFM/ft<sup>2</sup> @ 0.5" w.g. (0.0 L/s/m<sup>2</sup> @ 125 Pa)

Codes: Classified by Underwriters Laboratories in

accordance with the requirements of:

• NFPA 90A • UL 2518

Also available (by request only):

• BS 5867 Part 2, 1980



# SHAPE



#### **COLOR**









#### **SUSPENSION**

| WARRANTY | SkeleCore<br>FTS      | SkeleCore<br>Pull-Tight | IHS<br>(Hoops) | Hangers | 1, 2 or 3 Row        | Surface<br>Mount |
|----------|-----------------------|-------------------------|----------------|---------|----------------------|------------------|
|          | ✓                     | ✓                       | ✓              | ✓       | ✓                    | ✓                |
|          | 15 yrs                | 10 yrs                  |                |         | 10 yrs               |                  |
|          | Pro-rated<br>11-15yrs |                         |                |         | Pro-rated<br>8-10yrs |                  |

<sup>\*\*</sup>See full warranty sheet for application and airflow requirements\*\*

### AIR