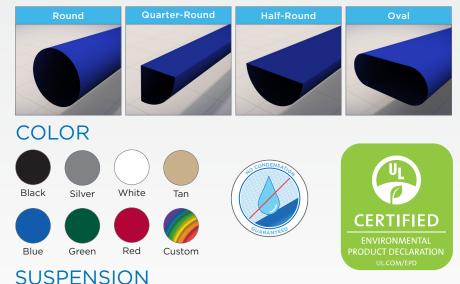

#### SHAPE

| ΥTY    | SkeleCore<br>FTS      | SkeleCore<br>Pull-Tight | IHS<br>(Hoops) | Hangers      | 1, 2 or 3 Row        | Surface<br>Mount |
|--------|-----------------------|-------------------------|----------------|--------------|----------------------|------------------|
| ARRAN' | $\checkmark$          | $\checkmark$            | $\checkmark$   | $\checkmark$ | $\checkmark$         | $\checkmark$     |
| WAR    | 15 yrs                | 10 yrs                  |                |              | 10 yrs               |                  |
|        | Pro-rated<br>11-15yrs |                         |                |              | Pro-rated<br>8-10yrs |                  |