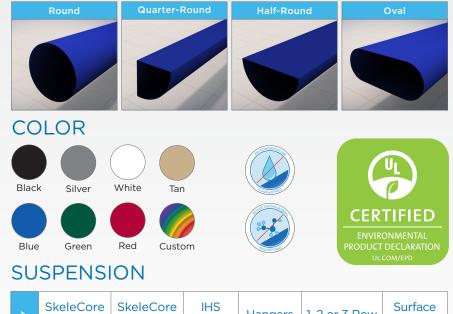

#### SHAPE

|     | SkeleCore<br>FTS      | SkeleCore<br>Pull-Tight | IHS<br>(Hoops) | Hangers      | 1, 2 or 3 Row | Surface<br>Mount |  |
|-----|-----------------------|-------------------------|----------------|--------------|---------------|------------------|--|
|     | $\checkmark$          | $\checkmark$            | $\checkmark$   | $\checkmark$ | $\checkmark$  | $\checkmark$     |  |
| WAR | 20 yrs                | 15 yrs                  |                |              |               |                  |  |
|     | Pro-rated<br>11-20yrs | Pro-rated<br>11-15yrs   | 10 yrs         |              |               |                  |  |