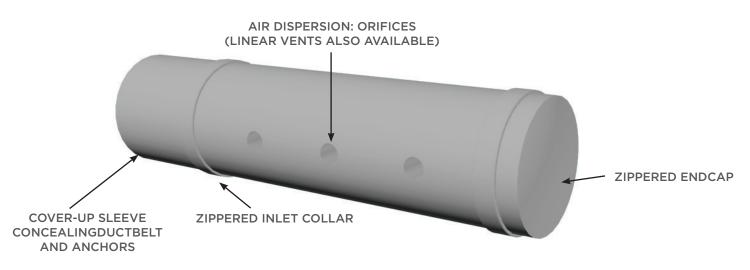

## FABRIC

DuraTex is a medium weight, commercial grade non-permeable fabric. Developed as our mid-grade polyester-based fabric.

- Commonly used alternative to exposed single wall duct/diffusers
- No air is able to pass through the fabric weave
- Airflow is delivered through orifices and various venting options to achieve desired airflow
- Machine washable
- NOTE: Chance of condensation on fabric in certain applications