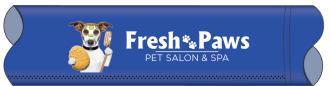

## **Full-Color**

This option includes custom color or multi-color logos, lettering and images.

Our imaging process produces incredibly sharp images that are unmatched by typical screenprinting!

One color and full color options can be combined. This is an excellent option to use if you have a full color logo accompanied by one color text.