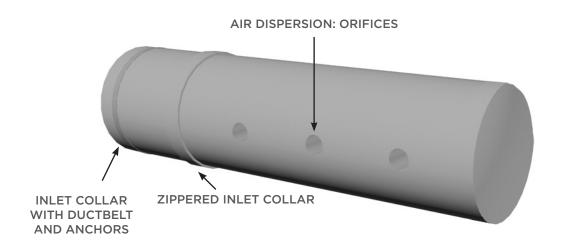

## **FABRIC**

PolyTex is a lightweight, non-porous woven and coated polyethylene material and is the most economical DuctSox fabric.

- Commonly used alternative to exposed single wall duct/diffusers
- No air is able to pass through the fabric weave
- Airflow is delivered through orifices and various other venting options to achieve desired airflow
- NOTE: PolyTex must be cleaned manually (not machine washable)